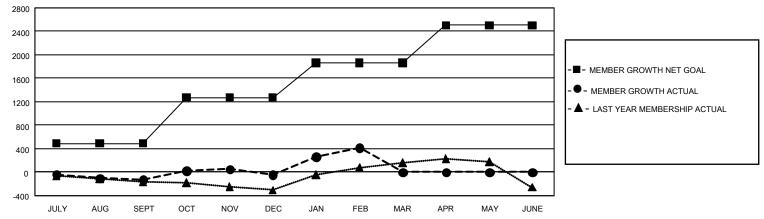

## GAT MONTHLY MEMBERSHIP PROGRESS REPORT

GMT Constitutional Area 4, Group I

REPORT DOES NOT INCLUDE CLUBS IN UNDISTRICTED AREAS.

| Clubs                 |               |           |               | Members               |                          |                         |                                                    |
|-----------------------|---------------|-----------|---------------|-----------------------|--------------------------|-------------------------|----------------------------------------------------|
| RESULTS FOR 2023-2024 |               |           |               | RESULTS FOR 2023-2024 |                          |                         |                                                    |
| QUARTER               | NEW CLUB GOAL | NEW CLUBS | DROPPED CLUBS | QUARTER               | EMBER GROWTH NET<br>GOAL | MEMBER GROWTH<br>ACTUAL | DROPPED MEMBERS<br>ACTUAL (including<br>transfers) |
| JULY/AUG/SEPT         | - 3           | 4         | 9             | JULY/AUG/SEPT         | r 490                    | 845                     | 864                                                |
| OCT/NOV/DEC           | 24            | 5         | 4             | OCT/NOV/DEC           | 784                      | 1,147                   | 965                                                |
| JAN/FEB/MAR           | 12            | 6         | 0             | JAN/FEB/MAR           | 590                      | 934                     | 428                                                |
| APR/MAY/JUNE          | 15            | 0         | 0             | APR/MAY/JUNE          | 640                      | 0                       | 0                                                  |