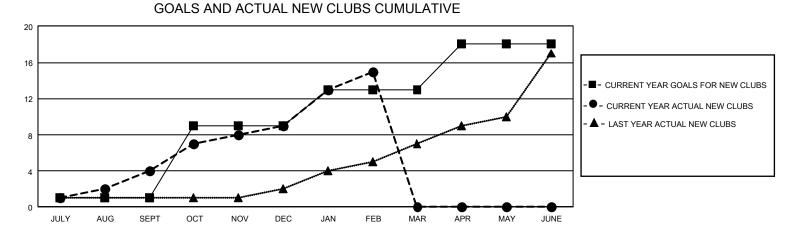

## GAT MONTHLY MEMBERSHIP PROGRESS REPORT

GMT Constitutional Area 4, Group I

REPORT DOES NOT INCLUDE CLUBS IN UNDISTRICTED AREAS.

| Clubs                 |               |           |               | Members               |                          |                         |                                                    |
|-----------------------|---------------|-----------|---------------|-----------------------|--------------------------|-------------------------|----------------------------------------------------|
| RESULTS FOR 2023-2024 |               |           |               | RESULTS FOR 2023-2024 |                          |                         |                                                    |
| QUARTER               | NEW CLUB GOAL | NEW CLUBS | DROPPED CLUBS | QUARTER               | EMBER GROWTH NET<br>GOAL | MEMBER GROWTH<br>ACTUAL | DROPPED MEMBERS<br>ACTUAL (including<br>transfers) |
| JULY/AUG/SEPT         | - 3           | 4         | 9             | JULY/AUG/SEPT         | r 490                    | 845                     | 864                                                |
| OCT/NOV/DEC           | 24            | 5         | 4             | OCT/NOV/DEC           | 784                      | 1,147                   | 965                                                |
| JAN/FEB/MAR           | 12            | 6         | 0             | JAN/FEB/MAR           | 590                      | 934                     | 428                                                |
| APR/MAY/JUNE          | 15            | 0         | 0             | APR/MAY/JUNE          | 640                      | 0                       | 0                                                  |